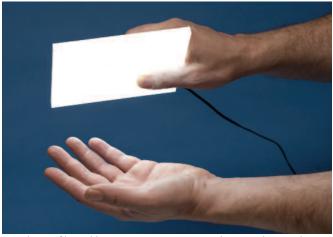

(8 mm)

## Litepad™ HO

No. 290203060240 - 76mm x 152mm (3"x6") - 240V
No. 290203060000 - 76mm x 152mm - no transformer
No. 290203120240 - 76mm x 305mm (3"x12") - 240V
No. 290203120000 - 76mm x 305mm - no transformer
No. 290206060240 - 152mm x 152mm - no transformer
No. 290206060000 - 152mm x 152mm - no transformer
No. 290206120240 - 152mm x 305mm (6"x12") - 240V
No. 290206120240 - 152mm x 305mm (6"x12") - 240V
No. 290206120000 - 152mm x 305mm - no transformer
No. 290212120240 - 305mm x 305mm - no transformer
No. 290212120000 - 305mm x 305mm - no transformer
No. 290224240240 - 610mm 610mm (24"x24") - 240V
No. 290300030240 - 76mm Circle (3") - 240V
No. 290300120240 - 305mm Circle - no transformer
No. 290300120240 - 305mm Circle (12") - 240V
No. 290300120200 - 305mm Circle - no transformer



Its slim profile and low power requirements make LitePad™ a welcome addition to any film or television lighting scheme.



LitePad generates virtually no heat, so it is ideal for photo or video shoots. Five LitePad $^{TM}$  units were used to illuminate this shot of ice cream.

Operating Temperature: -30C - +85C Lamp Life: 100,000 hrs.

#### Litepad™ DL

290103030240 - LitePad DL 76mm x 76mm (3"x3") - 240V 290103030000 - LitePad DL 76mm x 76mm - no transformer 290103060240 - LitePad DL 76mm x 152mm (3"x6")-240V 290103060000 - LitePad DL 76mm x 152mm - no transformer 290103120240 - LitePad DL 76mm x 305mm (3"x12")-240V 290103120000 - LitePad DL 76mm x 305mm (3"x12")-240V 290106060240 - LitePad DL 152mm x 152mm - no transformer 290106060000 - LitePad DL 152mm x 152mm - no transformer 29010