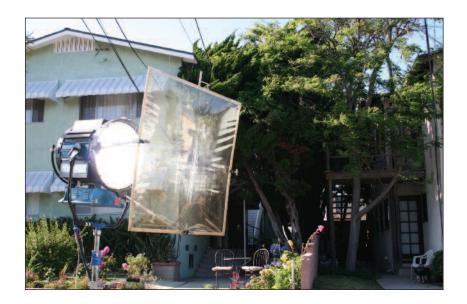

ter grip panels are sewn on to a fabric edge tape, which gives strength and flexibility, up to any size. 3014 and 3029 have an ultrasonic welded seam every 1.22m, 3030, 3032, and 3034 have a sewn hem.

Available in sizes to fit standard grip frames, or any custom size required.

Single Net - Black
Double Net - Black
Single Net - White
Double Net - White
Black Solid
White Solid
White Sheet
China Silk - White
China Silk - Black
Artificial Silk - Black

Artificial 1/4 Silk - White
Artificial 1/4 Silk - Black
Grid Cloth (Full/Half/Quarter)
Silent Grid Cloth (Full/Half/Quarter)
Griffolyn B & W - T55
Griffolyn B & W - T85
Ultrabounce
Silver Lame
Gold Lame
S/G Checkerboard

Silver Dayflector

Gold Dayflector Muslin (Bleached) Muslin (Unbleached) Soft Frost Hi-Lite Chromakey Blue Chromakey Green



## **ROSCOSHADES**

## **RoscoShades**

RoscoShades, designed for permanent installation in television studios and other broadcast facilities, offer complete control over exterior light intensity and colour temperature. The shade system can be equipped with any of Rosco's Academy Award® winning light control filters.

RoscoShades are particularly useful in studios where the view from the window is part of the television picture. They are also useful in situations where the windows require blacking out from time to time, such as in churches that broadcast worship services.

RoscoShades are custom designed to fit your specific windows and filter needs. They are US made and available in either manual pull or motorized drive systems. The latter is often chosen where the windows are particula