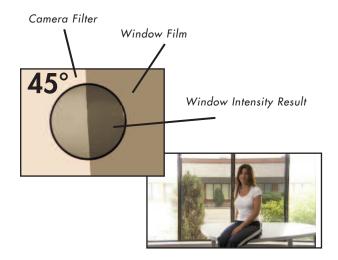

oyed in the RoscoShades system.







The electronic motor control allows the correct filter to be deployed on the window in just a few seconds.

## **ROSCOVIEW**



## **RoscoVIEW System**

The RoscoVIEVV is comprised of two separate components:

- 1) RoscoVIEW Film for the window.
- 2) RoscoVIEW Filter for the camera.

When utilized together, you are able to instantly control 100% of exterior brightness as seen through windows without effecting the lighting and exposure within the studio.



## **Features:**

- Optically Clear, wide width, high transmission film.
- Neutral grey.
- UV Resistant.
- Neutral Density equivalent: less than 1 stop at 0° linear.
- Near total blackout at 90° cross polarization.
- 1.42m x 2.44m rolls.
- Also available 1.42m wide x linear metre for custom sizes.



## **Benefits:**

- You can instantly compensate for changes in the daylight exposure as seen through the windows.
- Reduce studio down-time, no more change out of filter, increase shooting time.
- Great for areas where it is difficult to re-apply filter regularly.
- More economical for larger window surfaces.
- Any size window can be accommodated by seaming two or morepanels together.
- RoscoVIEW Film can be mounted in frames or can be incorporated on the RoscoShade™ system.



## TRUCOLOR IR CAMERA FILTER

3.3mm thick optical glass camera filter restores proper colour saturation in situations where the use of heavy neutral density filter washes out colour.

The Rosco TruColor IR Camera filter balances the visible and infrared light allowing the camera sensors to render proper colour sa