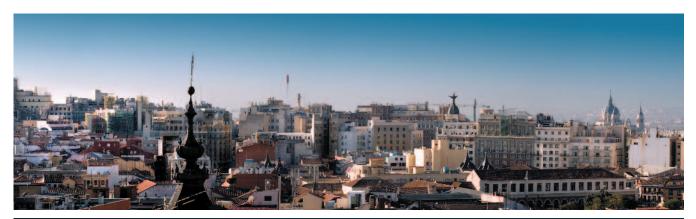

## **Tungsten Conversion Filters**

Tungsten Conversion Filters are a range of blue filters that raise colour temperature as needed. Although typically used on tungsten-halogen sources to balance with daylight, the range offers a multitude of technical and aesthetic colour correction possibilities. The material is deep-dyed for heat stability and superior colour transmission. Rolls are  $1.22 \text{ m} \times 7.6 \text{ m}$ .