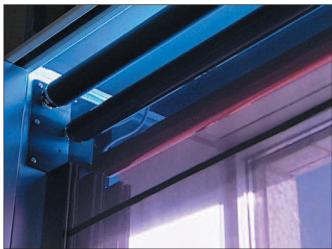

her broadcast facilities, offer complete control over exterior light intensity and colour temperature. The shade system can be equipped with any of Rosco's Academy Award® winning light control filters.

RoscoShades are particularly useful in studios where the view from the window is part of the television picture. They are also useful in situations where the windows require blacking out from time to time, such as in churches that broadcast worship services.

RoscoShades are custom designed to fit your specific windows and filter needs. They are US made and available in either manual pull or motorized drive systems. The latter is often chosen where the windows are particularly large, or in hard to reach locations. Up to five different filters can be deployed in the RoscoShades system.







The electronic motor control allows the correct filter to be deployed on the window in just a few seconds.

## **ROSCOVIEW**



## **RoscoVIEW System**

The RoscoVIEVV is comprised of two separate components:

- 1) RoscoVIEW Film for the window.
- 2) RoscoVIEW Filter for the camera.

When utilized together, you are able to instantly control 100% of exterior brightness as seen through windows without effecting the lighting and exposure within the studio.



## **Features:**

- Optically Clear, wide width, high transmission film.
- Neutral grey.
- UV Resistant.
- Neutral Density equivalent: less than 1 stop at 0° linear.
- Near total blackout at 90° cross polarization.
- 1.42m x 2.44m rolls.
- Also available 1.42m wide x linear metre for custom sizes.



## **Benefits:**

- You can instant