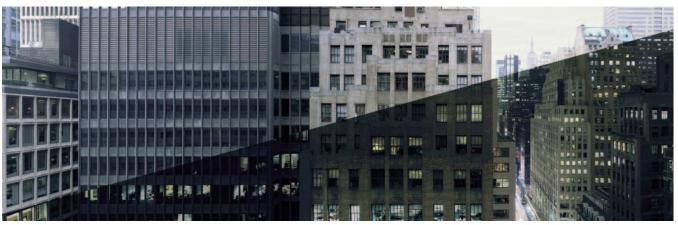

## **Tungsten Conversion Filters**

Tungsten Conversion Filters are a range of blue filters that raise colour temperature as needed. Although typically used on tungsten-halogen sources to balance with daylight, the range offers a multitude of technical and aesthetic colour correction possibilities. The material is deep-dyed for heat stability and superior colour transmission. Rolls are  $1.22 \text{ m} \times 7.6 \text{ m}$ .