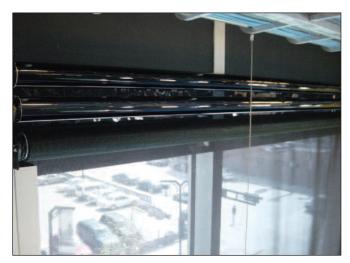

other broadcast facilities, offer complete control over exterior light intensity and colour temperature. The shade system can be equipped with any of Rosco's Academy Award® winning light control filters.

RoscoShades are particularly useful in studios where the view from the window is part of the television picture. They are also useful in situations where the windows require blacking out from time to time, such as in churches that broadcast worship services.

RoscoShades are custom designed to fit your specific windows and filter needs. They are US made and available in either manual pull or motorized drive systems. The latter is often chosen where the windows are particularly large, or in hard to reach locations. Up to five different filters can be deployed in the RoscoShades system.







The electronic motor control allows the correct filter to be deployed on the window in just a few seconds.

## **ROSCOVIEW**



## **RoscoVIEW System**

The RoscoVIEVV is comprised of two separate components:

- 1) RoscoVIEW Film for the window.
- 2) RoscoVIEW Filter for the camera.

When utilized together, you are able to instantly control 100% of exterior brightness as seen through windows without effecting the lighting and exposure within the studio.



## **Features:**

- Optically Clear, wide width, high transmission film.
- Neutral grey.
- UV Resistant.
- Neutral Density equivalent: less than 1 stop at 0° linear.
- Near total blackout at 90° cross polarization.
- 1.42m x 2.44m rolls.
- Also available 1.42m wide x linear metre for custom sizes.



## **Benefits:**

- You can insta