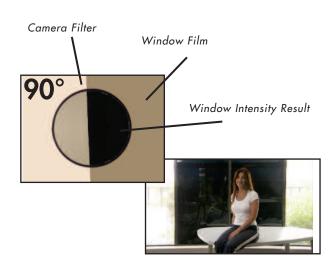

the studio.



## **Features:**

- Optically Clear, wide width, high transmission film.
- Neutral grey.
- UV Resistant.
- Neutral Density equivalent: less than 1 stop at 0° linear.
- Near total blackout at 90° cross polarization.
- 1.42m x 2.44m rolls.
- Also available 1.42m wide x linear metre for custom sizes.



## **Benefits:**

- You can instantly compensate for changes in the daylight exposure as seen through the windows.
- Reduce studio down-time, no more change out of filter, increase shooting time.
- Great for areas where it is difficult to re-apply filter regularly.
- More economical for larger window surfaces.
- Any size window can be accommodated by seaming two or morepanels together.
- RoscoVIEW Film can be mounted in frames or can be incorporated on the RoscoShade™ system.



## TRUCOLOR IR CAMERA FILTER

3.3mm thick optical glass camera filter restores proper colour saturation in situations where the use of heavy neutral density filter washes out colour.

The Rosco TruColor IR Camera filter balances the visible and infrared light allowing the camera sensors to render proper colour saturation and restores the colour fidelity in the finished composition.

No. 1204 8010 4565 10.16cm x 14.35cm No. 1204 8010 5656 14.35cm x 14.35cm No. 1204 8010 6666 16.76cm x 16.76cm



Without TruColor IR Camera Filter



With TruColor IR Camera Filter

## LIGHT CONTROL

#### **Cinefoil™**

Cinefoil is a matte black aluminum material that virtually soaks up light. Ideal for masking light leaks and/or eliminating unwanted reflections. It can be quickly molded to form barndoors, f