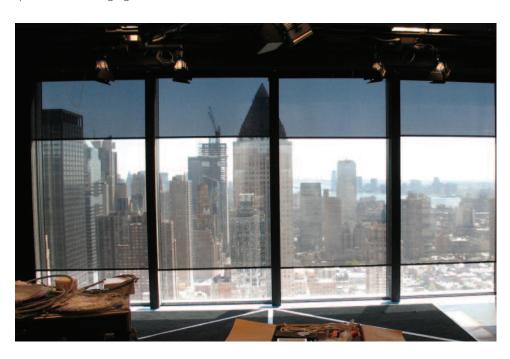

d other broadcast facilities, offer complete control over exterior light intensity and colour temperature. The shade system can be equipped with any of Rosco's Academy Award® winning light control filters.

RoscoShades are particularly useful in studios where the view from the window is part of the television picture. They are also useful in situations where the windows require blacking out from time to time, such as in churches that broadcast worship services.

RoscoShades are custom designed to fit your specific windows and filter needs. They are US made and available in either manual pull or motorized drive systems. The latter is often chosen where the windows are particularly large, or in hard to reach locations. Up to five different filters can be deployed in the RoscoShades system.







The electronic motor control allows the correct filter to be deployed on the window in just a few seconds.

## **ROSCOVIEW**



## **RoscoVIEW System**

The RoscoVIEVV is comprised of two separate components:

- 1) RoscoVIEW Film for the window.
- 2) RoscoVIEW Filter for the camera.

When utilized together, you are able to instantly control 100% of exterior brightness as seen through windows without effecting the lighting and exposure within the studio.



## **Features:**

- Optically Clear, wide width, high transmission film.
- Neutral grey.
- UV Resistant.
- Neutral Density equivalent: less than 1 stop at 0° linear.
- Near total blackout at 90° cross polarization.
- 1.42m x 2.44m rolls.
- Also available 1.42m wide x linear metre for custom sizes.



## **Benefits:**

- You can ins