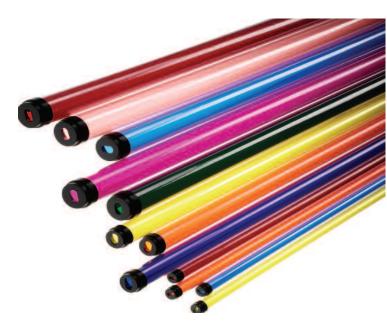

## **E-COLOUR+**

Rosco's comprehensive system of European colour filters for film, theatre and video production. E-Colour+ includes different filters and materials for colour correction, colour effects, diffusion and reflection. They're manufactured with the latest dye formulations and bonding technology to assure the highest levels of reliability. E-Colour+ complies with flammability test BS4944 pt1.