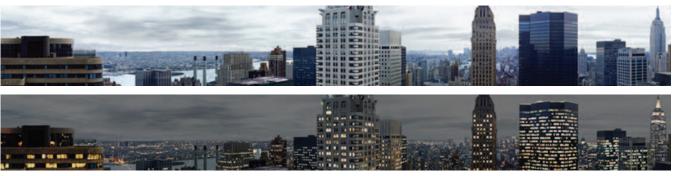

## **Tungsten Conversion Filters**

Tungsten Conversion Filters are a range of blue filters that raise colour temperature as needed. Although typically used on tungsten-halogen sources to balance with daylight, the range offers a multitude of technical and aesthetic colour correction possibilities. The material is deep-dyed for heat stability and superior colour transmission. Rolls are  $1.22 \text{ m} \times 7.6 \text{ m}$ .