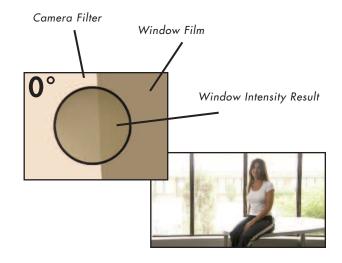

RoscoShades are custom designed to fit your specific windows and filter needs. They are US made and available in either manual pull or motorized drive systems. The latter is often chosen where the windows are particularly large, or in hard to reach locations. Up to five different filters can be deployed in the RoscoShades system.







The electronic motor control allows the correct filter to be deployed on the window in just a few seconds.

## **ROSCOVIEW**



## **RoscoVIEW System**

The RoscoVIEVV is comprised of two separate components:

- 1) RoscoVIEW Film for the window.
- 2) RoscoVIEW Filter for the camera.

When utilized together, you are able to instantly control 100% of exterior brightness as seen through windows without effecting the lighting and exposure within the studio.



## **Features:**

- Optically Clear, wide width, high transmission film.
- Neutral grey.
- UV Resistant.
- Neutral Density equivalent: less than 1 stop at 0° linear.
- Near total blackout at 90° cross polarization.
- 1.42m x 2.44m rolls.
- Also available 1.42m wide x linear metre for custom sizes.



## **Benefits:**

- You can instantly compensate for changes in the daylight exposure as seen through the windows.
- Reduce studio down-time, no more change out of filter, increase shooting time.
- Great for areas where it is difficult to re-apply filter regularly.
- More economical for larger window surfaces.
- Any size window can be accommodated by seaming two or morepanels together.
- RoscoVIEW Film can be mounted in frames or can be incorporated on the RoscoShade™ system.



## TRUCOLOR