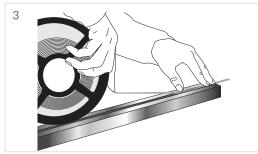

Note: Align profiles end-to-end if installing multiple profiles for longer runs.

2. Clean the interior aluminum area of the Profile using Isopropyl Alcohol.

Allow to dry completely before installing RoscoLED Tape.