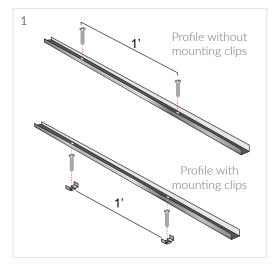

## Installation Instructions

**1. Profile without mounting clips:** Drill holes on one-foot centers and attach with screws (not included).

**Profile with mounting clips:** Attach mounting clips to surface on one-foot centers with screws (not included). Snap aluminum profile into clips.