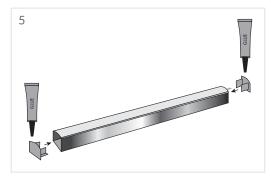

**3.** Remove protective film to expose the adhesive on the underside of RoscoLED Tape.

Apply RoscoLED Tape to the Profile's inner channel using firm, even pressure.

- **4.** Snap or slide lens into the Profile. Install Profile end caps.
- **5.** Apply clear silicone (not included) sealant at end caps or Profile joints to minimize dust ingress.
- 6. Remove protective film from lens cover after installing.