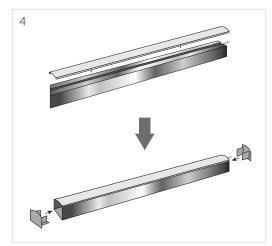

**3.** Remove protective film to expose the adhesive on the underside of RoscoLED Tape.

Apply RoscoLED Tape to the Profile's inner channel using firm, even pressure.

- **4.** Snap or slide lens into the Profile. Install Profile end caps.
- **5.** Apply clear silicone (not included) sealant at end caps or Profile joints to minimize dust ingress.
- 6. Remove protective film from lens cover after installing.