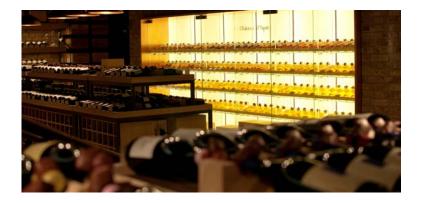

For more stories like this, visit the Rosco Spectrum Blog: www.rosco.com/spectrum

One of the major design goals of the project was to imperceptibly integrate the lighting into the architecture – maintaining the customer's focus on the merchandise, not the light fixtures. With three levels of premium product to illuminate, the design team turned to Rosco's Custom LitePad and its slim (8mm), easy-to-install form-factor to backlight the bottles.

The design of the light is intended to bring out the best in the merchandise. This meant that the designers at Speirs + Major needed a versatile solution that would allow their client the freedom to backlight an ever-changing mixture of fine Red, White and Rosé wines alongside some of the most sought after Champagnes, Whiskeys, and Cognacs.

To accomplish this, the design team specified LitePad CCT whose variable colour temperature control (3000K – 6000K) made it the perfect choice for backlighting every bottle to perfection. Preset colour temperature control allows the client to make interior design changes quickly, easily and very, very affordably.