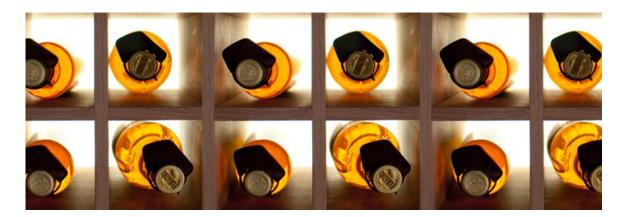

For more stories like this, visit the Rosco Spectrum Blog: www.rosco.com/spectrum

One of the major design goals of the project was to imperceptibly integrate the lighting into the architecture – maintaining the customer's focus on the merchandise, not the light fixtures. With three levels of premium product to illuminate, the design team turned to Rosco's Custom LitePad and its slim (8mm), easy-to-install form-factor to backlight the bottles.

The design of the light is intended to bring out the best in the merchandise. This meant that the designers at Speirs + Major needed a versatile solution that would allow their client the freedom to backlight an ever-changing mixture of fine Red, White and Rosé wines alongside some of the most sought after Champagnes, Whiskeys, and Cognacs.

To accomplish this, the design team specified LitePad CCT whose variable colour temperature control (3000K – 6000K) made it the perfect choice for backlighting every bottle to perfection. Preset colour temperature control allows the client to make interior design changes quickly, easily and very, very affordably.