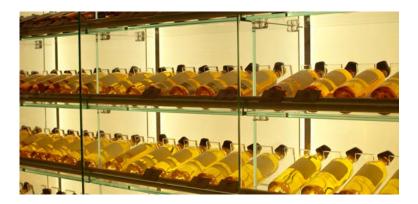

For more stories like this, visit the Rosco Spectrum Blog: www.rosco.com/spectrum

One of the major design goals of the project was to imperceptibly integrate the lighting into the architecture – maintaining the customer's focus on the merchandise, not the light fixtures. With three levels of premium product to illuminate, the design team turned to Rosco's Custom LitePad and its slim (8mm), easy-to-install form-factor to backlight the bottles.

The design of the light is intended to bring out the best in the merchandise. This meant that the designers at Speirs + Major needed a versatile solution that would allow their client the freedom to backlight an ever-changing mixture of fine Red, White and Rosé wines alongside some of the most sought after Champagnes, Whiskeys, and Cognacs.

To accomplish this, the design team specified LitePad CCT whose variable colour temperature control (3000K – 6000K) made it the perfect choice for backlighting every bottle to perfection. Preset colour temperature control allows the client to make interior design changes quickly, easily and very, very affordably.