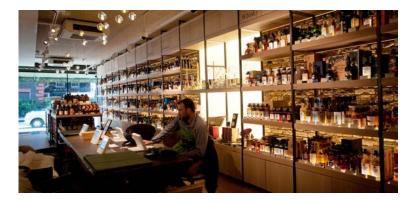

## A Hedonistic Glow – LitePad Creates The Upscale Identity of a London Wine Store

The Mayfair District in London is a carnival for the rich & powerful, and its shops are temples to the luxury goods they contain inside. Among those Mayfair shops is Hedonism Wines – a sophisticated boutique whose exclusive, high-end offerings have turned it into a mecca for the wine and spirits enthusiast.

The lighting designers at Speirs + Major used light to create the store's upscale identity and to develop its glowing character. They knew going in that, in order to facilitate the optimum temperature for its products, the store would be lit 100% with cool-running LEDs.

For more stories like this, visit the Rosco Spectrum Blog: www.rosco.com/spectrum

One of the major design goals of the project was to imperceptibly integrate the lighting into the architecture – maintaining the customer's focus on the merchandise, not the light fixtures. With three levels of premium product to illuminate, the design team turned to Rosco's Custom LitePad and its slim (8mm), easy-to-install form-factor to backlight the bottles.