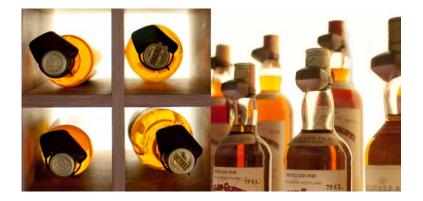

For more stories like this, visit the Rosco Spectrum Blog: www.rosco.com/spectrum

One of the major design goals of the project was to imperceptibly integrate the lighting into the architecture – maintaining the customer's focus on the merchandise, not the light fixtures. With three levels of premium product to illuminate, the design team turned to Rosco's Custom LitePad and its slim (8mm), easy-to-install form-factor to backlight the bottles.

The design of the light is intended to bring out the best in the merchandise. This meant that the designers at Speirs + Major needed a versatile solution that would allow their client the freedom to backlight an ever-changing mixture of fine Red, White and Rosé wines alongside some of the most sought after Champagnes, Whiskeys, and Cognacs.

To accomplish this, the design team specified LitePad CCT whose variable colour temperature control (3000K – 6000K) made it the perfect choice for backlighting every bottle to perfection. Preset colour temperature control allows the client to make interior design changes quickly, easily and very, very affordably.